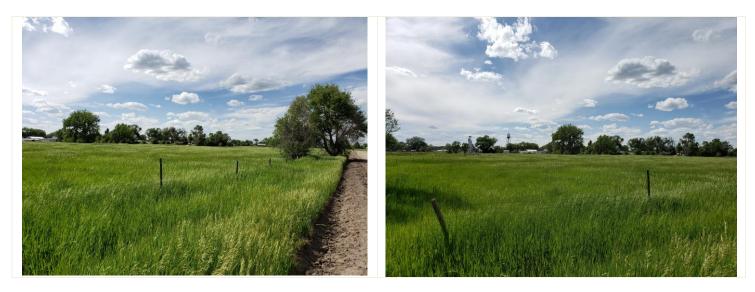

## Pt Tax Lot 4 W of Rd. (36-17-44) 4.44 Acres Oshkosh, NE

4.44 Acres right in the town of Oshkosh, NE. Great building location. Flat ground, water on the lot, off a city-maintained road, and all fenced in. This would be a great horse property with city approval. Beautiful river-bottom grass is lush and can produce up to 12 round bails of hay!